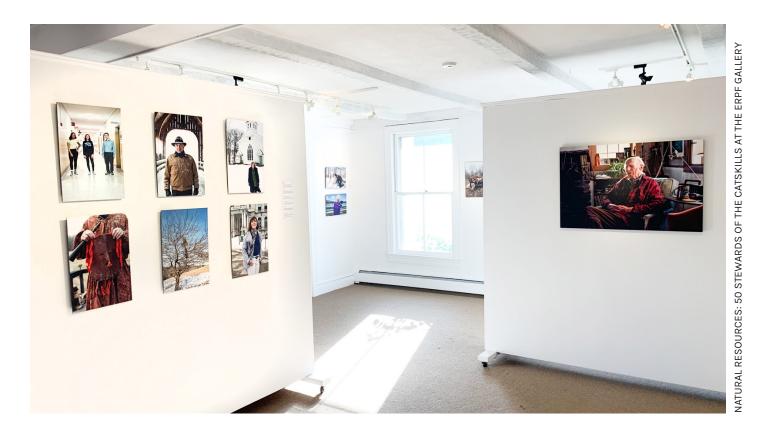

OUR 50TH ANNIVERSARY WAS CELEBRATED WITH THE PUBLICATION OF A BOOK, *NATURAL RESOURCES: 50 STEWARDS OF THE CATSKILLS.* IN IT, 50 INDIVIDUALS ARE RECOGNIZED FOR THEIR DEEP WORK IN THE CATSKILLS' ENVIRONMENT, ECONOMY, AND CULTURE.