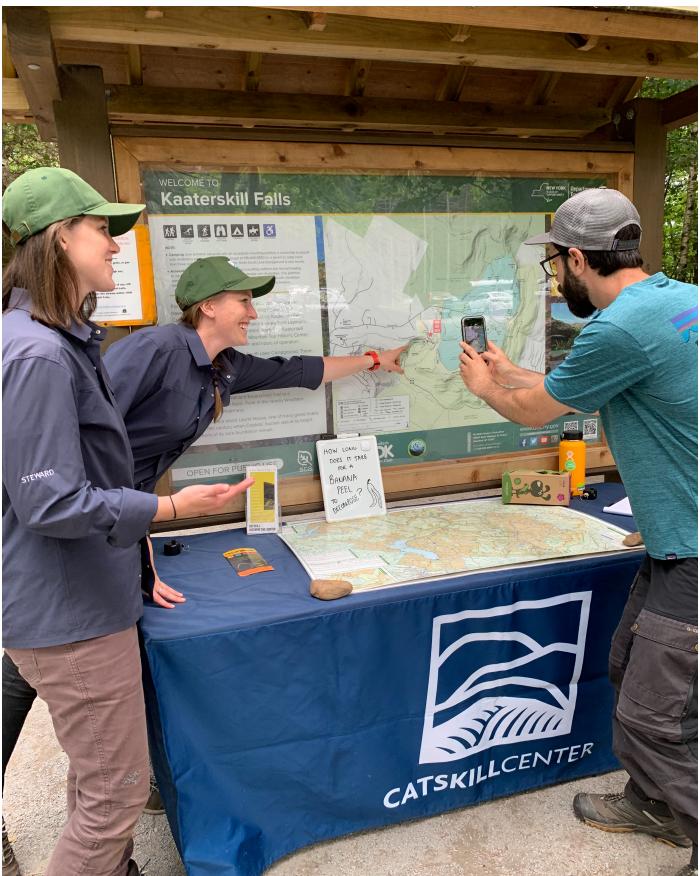

The Catskill Stewards Program's 2019 season, the program's second, was a big one. Seasonal, full-time stewards interacted with nearly 11,000 visitors at the Peekamoose Blue Hole. Stewards were also stationed at Platte Clove Preserve and Kaaterskill Falls and interacted with and educated nearly 40,000 visitors at Kaaterskill Falls alone. At Platte Clove, stewards engaged nearly 3,000 Preserve visitors. The Catskill Stewards Program continues to work closely with the New York State Department of Environmental Conservation (DEC) to reduce visitor impacts, teach sustainable Leave No Trace Principles, and assist the implementation of a first-of-its-kind day use permit system (designed to reduce the number of visitors to the Peekamoose Blue Hole and reduce the impact on its vulnerable flora and fauna).