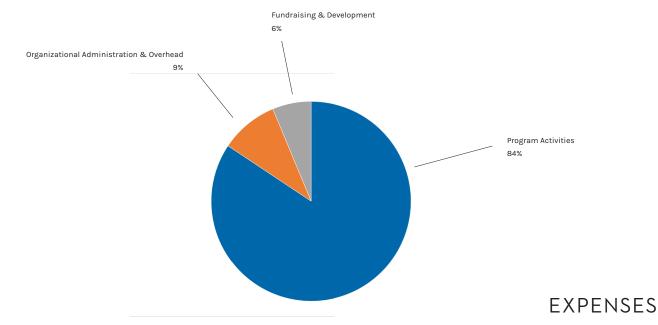

Operating expenses totaled \$2,658,938 of which 84% was for program activities (\$2,242,772), 9% for organizational administration and overhead (\$249,467), and 6% for fundraising and development (\$166,699).