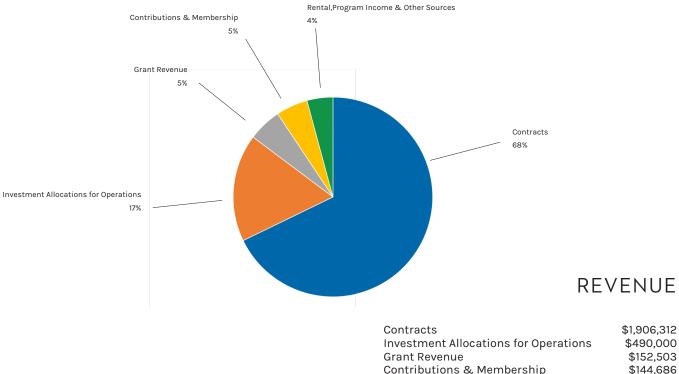

# **CATSKILL**CENTER **FINANCIAL OVERVIEW**

The Catskill Center's last fiscal year was from January 1 through December 31, 2019, during which time operating revenue totaled \$2,811,434. 68% of this revenue came from contracts (\$1,906,312), 17% from investment allocation for operations (\$490,000), 5% from grant revenue (\$152,503), 5% from contributions and membership (\$144,686), and 4% from rent, program income and other sources (\$117,933).