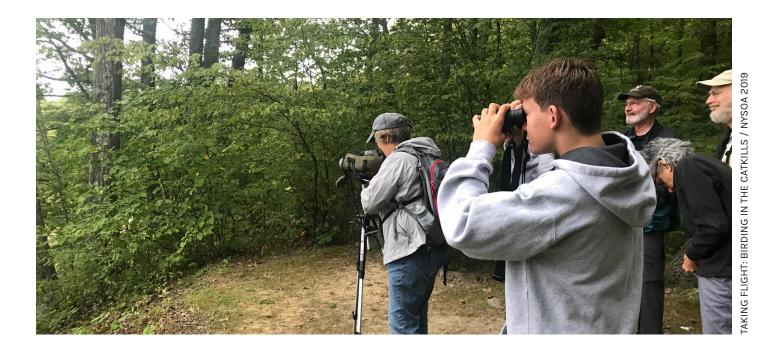

The Catskill Stewards Program's 2019 season, the program's second, was a big one. Seasonal, full-time stewards interacted with nearly 11,000 visitors at the Peekamoose Blue Hole. Stewards were also stationed at Platte Clove Preserve and Kaaterskill Falls and interacted with and educated nearly 40,000 visitors at Kaaterskill Falls alone. At Platte Clove, stewards engaged nearly 3,000 Preserve visitors. The Catskill Stewards Program continues to work closely with the New York State Department of Environmental Conservation (DEC) to reduce visitor impacts, teach sustainable Leave No Trace Principles, and assist the implementation of a first-of-its-kind day use permit system (designed to reduce the number of visitors to the Peekamoose Blue Hole and reduce the impact on its vulnerable flora and fauna).