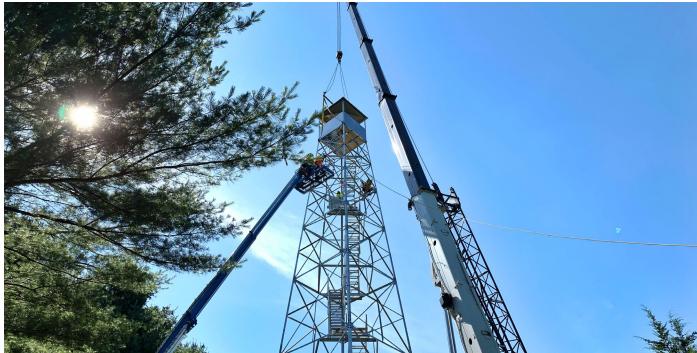

In August 2019, the newest addition to the Catskill Park's fire towers—the Upper Esopus Fire Tower—was completed. Relocated from Florida, the 80-foot tower now stands on the CVC property. A climb to the cabin rewards visitors with gorgeous, panoramic views of the Catskill high peaks without the challenging hike needed to access the other towers in the Catskills.

THE COMPLETION OF THE UPPER ESOPUS FIRE TOWER AT THE CATSKILLS VISI

Through 70 trainings, educational programs, and events, CRISP connected with 20,217 people in 2019. A total of 188 volunteers were trained to perform invasives identification, reporting, or management. The giant hogweed control program eradicated giant hogweed at two sites and decreased the number of plants by 30%. CRISP facilitated three "Who's Doing What in Invasive Species Management in the Catskills" workshops in 2019, during which 38 people collaboratively developed an invasive species action plan. CRISP Watershed Stewards inspected more than 8,000 watercraft and prevented at least 300 invasive plants and animals from entering or leaving CRISP water bodies.