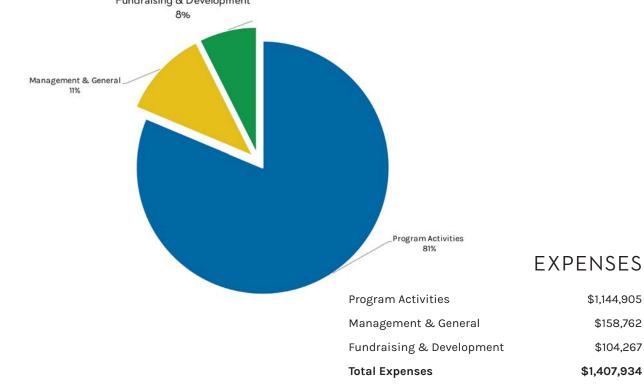

### CATSKILLCENTER FINANCIAL OVERVIEW

The Catskill Center's last fiscal year was from January 1 through December 1, 2017, during which time operating revenue totaled \$1,261,494. 54% of this revenue came from contracts (\$682,431), 21% from investment allocation for operations (\$270,000), 10% from contributions and membership (\$126,489), 7% from grant revenue (\$89,689), and 8% from rent, investments and other sources (\$92,885). Operating expenses totaled \$1,407,934-of which 81% was for program activities (\$1,144,905), 11% for organizational administration and overhead (\$158,762), and 8% for fundraising (\$104,267).