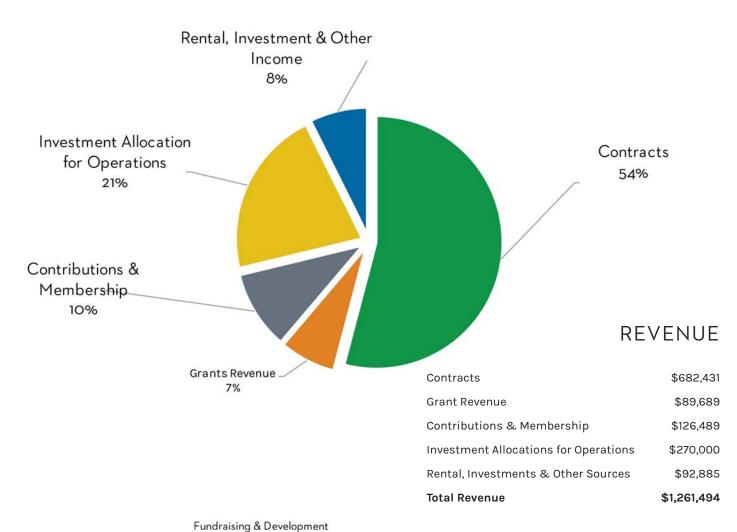

### CATSKILLCENTER FINANCIAL OVERVIEW

The Catskill Center's last fiscal year was from January 1 through December 1, 2017, during which time operating revenue totaled \$1,261,494. 54% of this revenue came from contracts (\$682,431), 21% from investment allocation for operations (\$270,000), 10% from contributions and membership (\$126,489), 7% from grant revenue (\$89,689), and 8% from rent, investments and other sources (\$92,885). Operating expenses totaled \$1,407,934-of which 81% was for program activities (\$1,144,905), 11% for organizational administration and overhead (\$158,762), and 8% for fundraising (\$104,267).