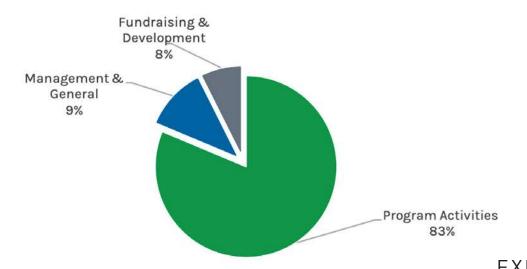

Operating expenses totaled \$1,854,425, of which 83% was for program activities (\$1,548,377), 9% for organizational administration and overhead (\$166,532), and 8% for fundraising (\$139,516).

SINCE 1969, WE HAVE LED THE EFFORT TO PROTECT THE MORE THAN 700,000 ACRES OF THE CATSKILL PARK AND CATSKILL FOREST PRESERVE.

Program Activities Management & General Fundraising & Development **Total Expenses**  \$1,548,377 \$166,532 \$139,516 **\$1,854,425** 

11