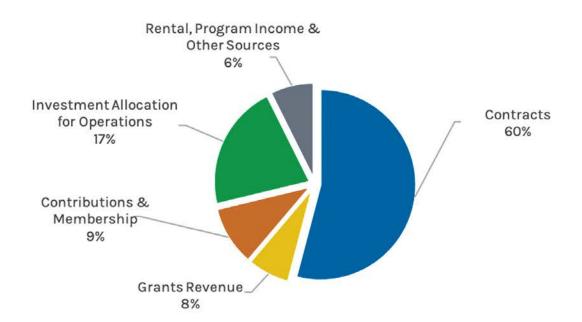

# CATSKILLCENTER FINANCIAL OVERVIEW

The Catskill Center's last fiscal year was from January 1 through December 31, 2018, during which time operating revenue totaled \$1,879,169. 60% of this revenue came from contracts (\$1,132,053), 17% from investment allocation for operations (\$320,000), 9% from contributions and membership (\$173,555), 8% from grant revenue (\$141,098), and 6% from rent, program income and other sources (\$112,463).

Contracts \$1,132,053
Grant Revenue \$141,098
Contributions & Membership \$173,555
Investment Allocations for Operations
Rental, Investments & Other Sources \$112,463
Total Revenue \$1,879,169

REVENUE

EXPENSES