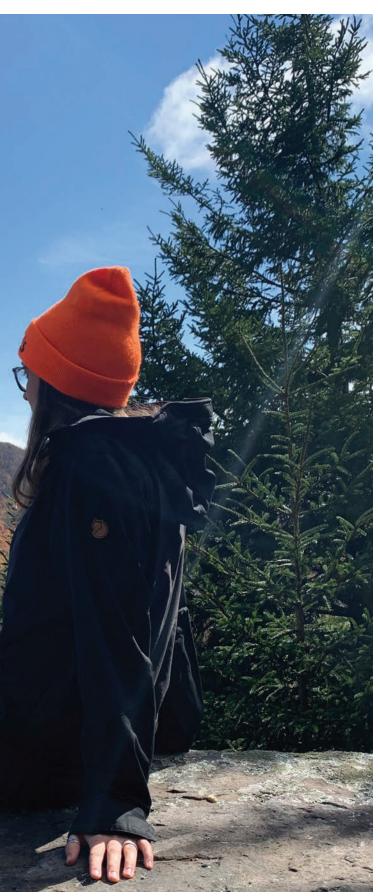

The Catskill Center's Catskill Stewards Program ended its 2021 season meeting and greeting more visitors than ever during a single season. There were double the number of stewards across four locations; and for the first time since the program was launched, one steward served as a ridge runner on and around the Devil's Path, hiking 404 miles of trails throughout the season. In addition, the Catskill Center coordinated and had a video produced depicting the importance of the Stewards Program and how stewards help educate visitors at the most popular Catskills sites.

PHOTO: JENNY FLAVIN, THE FIRST RIDGE RUNNER FOR THE CATSKILL CENTER'S STEWARDS PROGRAM, IN 2021.