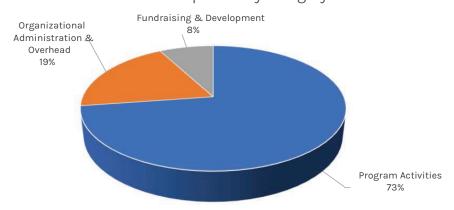

Total 2021 expenses for the Catskill Center were \$2,045,449. Program-related expenses were \$1,486,715 (73%), with organizational & overhead costs of \$398,334 (19%) and fundraising & development expenses of \$160,400 (8%).

#### 2021 Expenses by Category

# **EXPENSES**

Program Activities \$1,486,715 Organizational Administration & Overhead \$398,334 Fundraising & Development \$160,400

TOTAL EXPENSES \$2,045,449