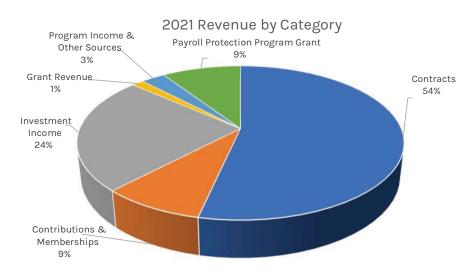

# CATSKILLCENTER FINANCIAL OVERVIEW

The Catskill Center's last fiscal year was from January 1 through December 31, 2021. Total revenue for FY 2021 was \$2,370,323, with contracts making up the largest single source (\$1,267,148 or 54%). Additional revenue sources include investment income (\$577,718 or 24%), contributions & memberships (\$204,694 or 9%), grant revenue (\$33,485 or 1%) and program income & other sources (\$67,054 or 3%). The Catskill Center also received a second PPP grant of \$220,224 in 2021, which accounted for 9% of total revenue.