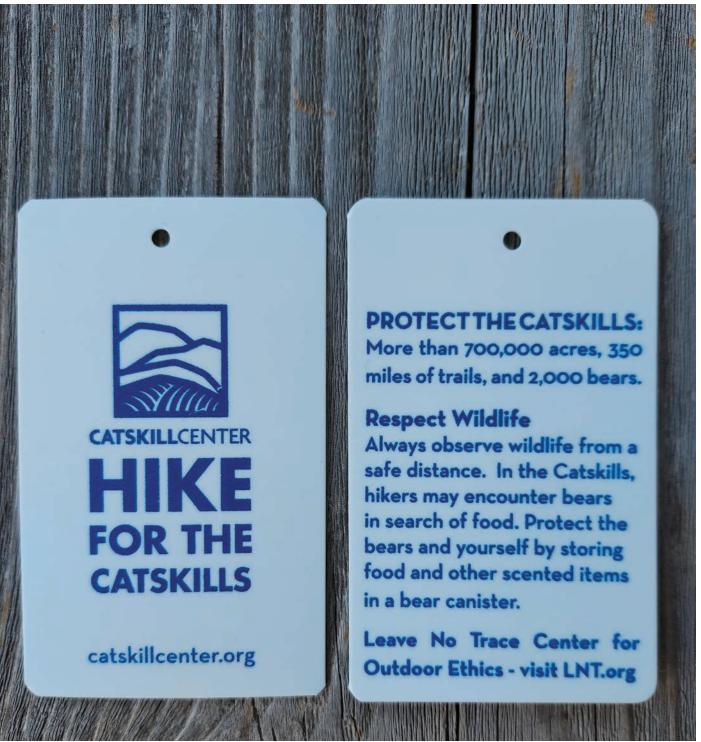

The Catskill Center's Catskill Stewards Program ended its 2021 season meeting and greeting more visitors than ever during a single season. There were double the number of stewards across four locations; and for the first time since the program was launched, one steward served as a ridge runner on and around the Devil's Path, hiking 404 miles of trails throughout the season. In addition, the Catskill Center coordinated and had a video produced depicting the importance of the Stewards Program and how stewards help educate visitors at the most popular Catskills sites.

In 2021, the Stewards reached over 84,847 people at our multiple locations which include: Peekamoose Blue Hole, Kaaterskill Falls, the Catskill Center's Platte Clove Preserve, and the Devil's Path. Stewards picked up and disposed of more than 225 bags of litter (about 4,500 pounds); deconstructed 94 fire rings and rehabilitated the sites; and helped visitors avoid at least 147 parking citations. The Catskill Stewards Program's End-of-Season Report is available to the public on the Catskill Center website.