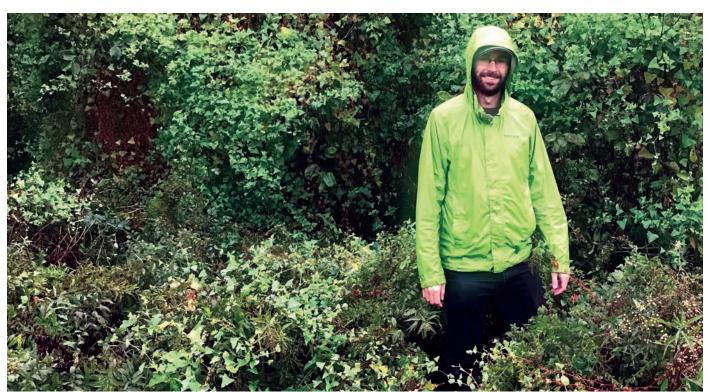

The Catskill Center's Catskill Stewards Program ended its 2021 season meeting and greeting more visitors than ever during a single season. There were double the number of stewards across four locations; and for the first time since the program was launched, one steward served as a ridge runner on and around the Devil's Path, hiking 404 miles of trails throughout the season. In addition, the Catskill Center coordinated and had a video produced depicting the importance of the Stewards Program and how stewards help educate visitors at the most popular Catskills sites.

PHOTO: JENNY FLAVIN, THE FIRST RIDGE RUNNER FOR THE CATSKILL CENTER'S STEWARDS PROGRAM, IN 2021.